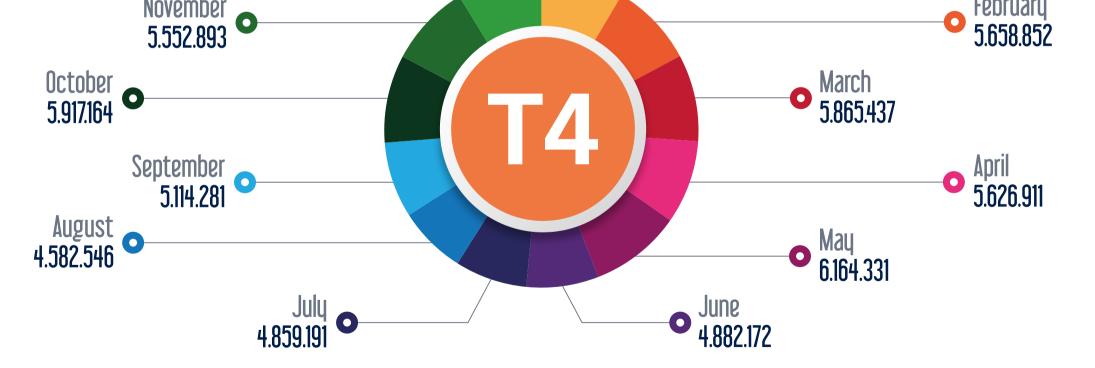

Control Control Control Control Control Control Control Control Control Control Control Control Control Control Control Control Control Control Control Control Control Control Control Control Control Control Control Control Control Control Control Control Control Control Control Control Control Control Control Control Control Control Control Control Control Control Control Control Control Control Control Control Control Control Control Control Control Control Control Control Control Control Control Control Control Control Control Control Control Control Control Control Control Control Control Control Control Control Control Control Control Control Control Control Control Control Control Control Control Control Control Control Control Control Control Control Control Control Control Contro



#### METRO ISTANBUL Line

## Line Based Monthly Passenger Figures in 2024

T5 Eminonu - Alibeykoy Tram Line



#### F1 Taksim - Kabatas Funicular Line



### **METRO ISTANBUL** Line Based Monthly Passenger Figures in 2024

F4 Bogazici University/Hisarustu - Asiyan Funicular Line



#### METRO Line Based Monthly Passenger Figures in 2024 **İSTANBUL** TF1 Macka - Taskisla Aerial Cable Car Line / TF2 Eyup - Piyer Loti Aerial Cable Car Line December January 144.920 127.252 February November $\bigcirc$ 149.554 157.950 March October 0 156.467 0 193.817 April 166.096 September 174.120 May O 184.608 August 183.687 June July 181.347 • 176.869