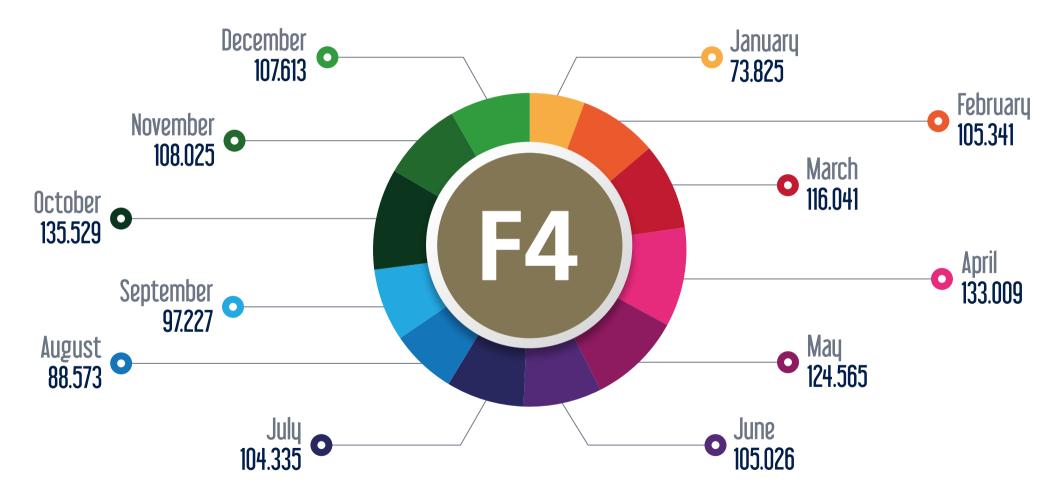

### **METRO ISTANBUL** Line Based Monthly Passenger Figures in 2024

F4 Bogazici University/Hisarustu - Asiyan Funicular Line