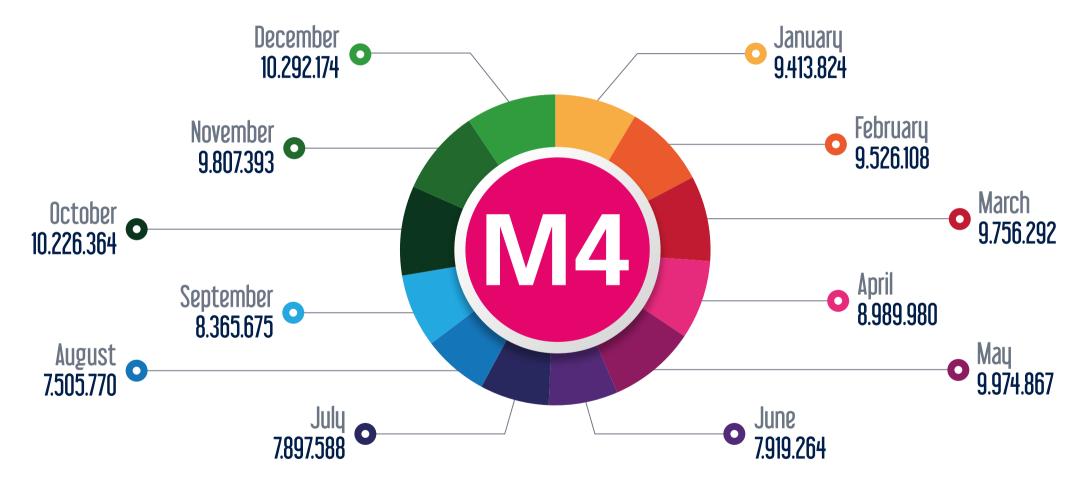

#### M1 Yenikapi - Ataturk Airport - Kirazli Metro Line



## **METRO ISTANBUL** Line Based Monthly Passenger Figures in 2024

M2 Yenikapi - Seyrantepe - Haciosman Metro Line



#### M3 Bakirkoy - Kayasehir Metro Line

İSTANBUL

**METRO** 



#### M4 Kadikoy - Sabiha Gokcen Airport Metro Line



#### **METRO** Line Based Monthly Passenger Figures in 2024 İSTANBUL M5 Uskudar - Samandira Metro Line January December 8.144.812 $( \circ$ 10.154.254 February 8.348.098 November 0 9.747.737 March October O 9.300.901 10.277.602 April 9.218.336 September 8.446.053 May August 7.501.355 0 10.190.746 July 7.895.130 June $\bullet$ 7.992.672

## **ISTANBUL** Line Based Monthly Passenger Figures in 2024

### M6 Levent - Bogazici U./Hisarustu Metro Line





## M7 Yildiz-Mahmutbey Metro Line







#### **METRO** Line Based Monthly Passenger Figures in 2024 **İSTANBUL** TI Kabatas - Bagcilar Tram Line December January 10.552.817 10.229.307 November o February 0.540.258 10.538.573 March 10.765.152 October 0 11.659.758 September April 10.661.491 10.546.682 August 10.494.854 May 11.739.464 0 0 July