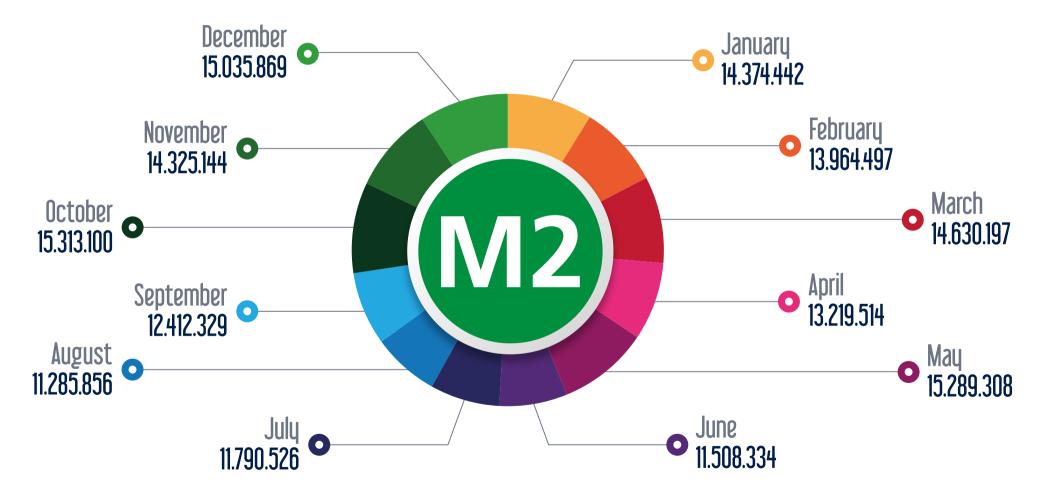

#### M1 Yenikapi - Ataturk Airport - Kirazli Metro Line



## **METRO ISTANBUL** Line Based Monthly Passenger Figures in 2024

M2 Yenikapi - Seyrantepe - Haciosman Metro Line



#### M3 Bakirkoy - Kayasehir Metro Line

İSTANBUL

**METRO** 



#### M4 Kadikoy - Sabiha Gokcen Airport Metro Line



#### **METRO** Line Based Monthly Passenger Figures in 2024 İSTANBUL M5 Uskudar - Samandira Metro Line January December 8.144.812 $( \circ$ 10.154.254 February 8.348.098 November 0 9.747.737 March October O 9.300.901 10.277.602 April 9.218.336 September 8.446.053 May August 7.501.355 0 10.190.746 July 7.895.130 June $\bullet$ 7.992.672

## **ISTANBUL** Line Based Monthly Passenger Figures in 2024

### M6 Levent - Bogazici U./Hisarustu Metro Line





## M7 Yildiz-Mahmutbey Metro Line







#### **METRO** Line Based Monthly Passenger Figures in 2024 **İSTANBUL** TI Kabatas - Bagcilar Tram Line December January 10.552.817 10.229.307 November o February 0.540.258 10.538.57