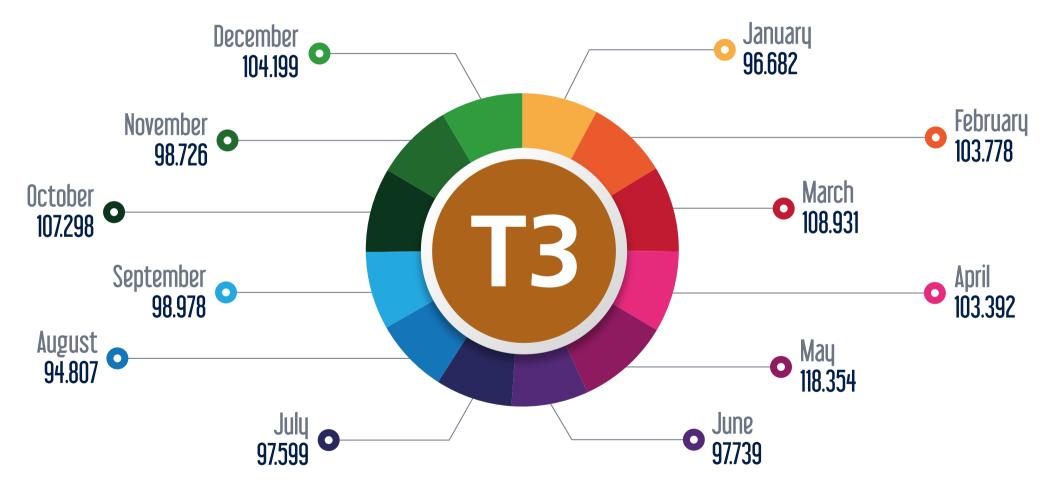

İSTANBUL M5 Uskudar - Samandira Metro Line January December 8.144.812 $( \circ$ 10.154.254 February 8.348.098 November 0 9.747.737 March October O 9.300.901 10.277.602 April 9.218.336 September 8.446.053 May August 7.501.355 0 10.190.746 July 7.895.130 June $\bullet$ 7.992.672

## **ISTANBUL** Line Based Monthly Passenger Figures in 2024

### M6 Levent - Bogazici U./Hisarustu Metro Line





## M7 Yildiz-Mahmutbey Metro Line







#### **METRO** Line Based Monthly Passenger Figures in 2024 **İSTANBUL** TI Kabatas - Bagcilar Tram Line December January 10.552.817 10.229.307 November o February 0.540.258 10.538.573 March 10.765.152 October 0 11.659.758 September April 10.661.491 10.546.682 August 10.494.854 May 11.739.464 0 0 July June 0 9.806.487 10.380.187



T3 Kadikoy - Moda Tram Line



# Example Control Control Control Control Control Control Control Control Control Control Control Control Control Control Control Control Control Control Control Control Control Control Control Control Control Control Control Control Control Control Control Control Control Control Control Control Control Control Control Control Control Control Control Control Control Control Control Control Control Control Control Control Control Control Control Control Control Control Control Control Control Control Control Control Control Control Control Control Control Control Control Control Control Control Control Control Control Control Control Control Control Control Control Control Control Control Control Control Control Control Control Control Control Control Control Control Control Control Cont