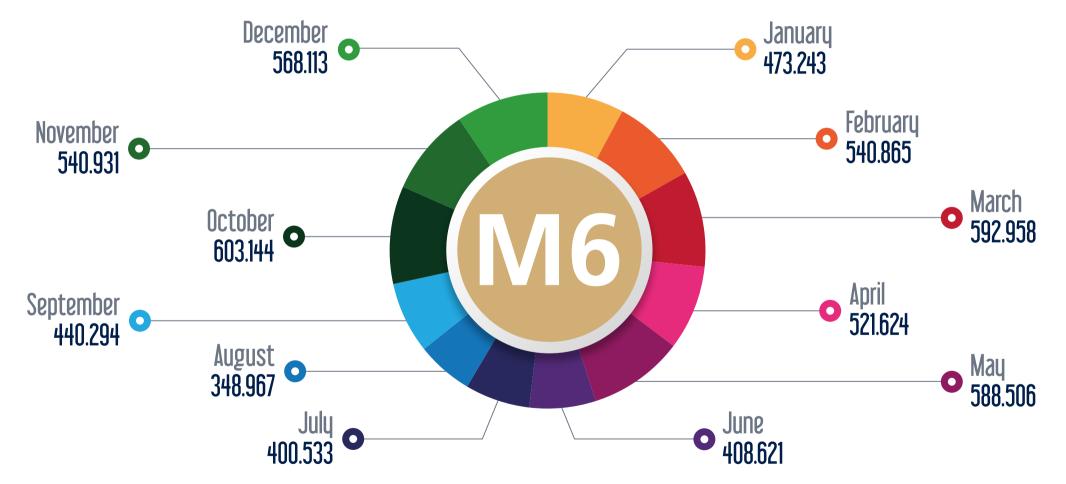

#### M1 Yenikapi - Ataturk Airport - Kirazli Metro Line



## **METRO ISTANBUL** Line Based Monthly Passenger Figures in 2024

M2 Yenikapi - Seyrantepe - Haciosman Metro Line



#### M3 Bakirkoy - Kayasehir Metro Line

İSTANBUL

**METRO** 



#### M4 Kadikoy - Sabiha Gokcen Airport Metro Line



#### **METRO** Line Based Monthly Passenger Figures in 2024 İSTANBUL M5 Uskudar - Samandira Metro Line January December 8.144.812 $( \circ$ 10.154.254 February 8.348.098 November 0 9.747.737 March October O 9.300.901 10.277.602 April 9.218.336 September 8.446.053 May August 7.501.355 0 10.190.746 July 7.895.130 June $\bullet$ 7.992.672

## **ISTANBUL** Line Based Monthly Passenger Figures in 2024

### M6 Levent - Bogazici U./Hisarustu Metro Line





## M7 Yildiz-Mahmutbey Metro Line







#### **METRO** Line Based Monthly Passenger Figures in 2024 **İSTANBUL** TI Kabatas - Bagcilar Tram Line December January 10.552.817 10.229.307 November o February 0.540.258 10.538.573 March 10.765.152 October 0 11.659.758 September April 10.661.491 10.546.682 August 10.494.854 May 11.739.464 0 0 July June 0 9.806.487 10.380.187



T3 Kadikoy - Moda Tram Line



# Example Control Control Control Control Control Control Control Control Control Control Control Control Control Control Control Control Control Control Control Control Control Control Control Control Control Control Control Control Control Control Control Control Control Control Control Control Control Control Control Control Control Control Control Control Control Control Control Cont