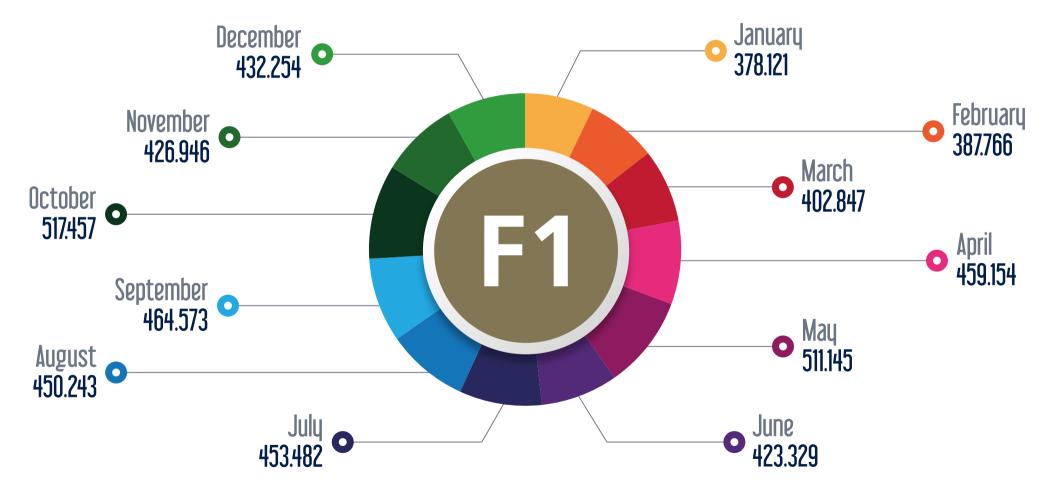

ntrol Control Control Control Control Control Control Control Control Control Control Control Control Control Control Control Control Control Control Control Control Control Control Control Control Control Control Control Control Control Control Control Control Control Control Control Control Control Control Control Control Control Control Control Control Control Control Control Control Control Control Control Control Control Control Control Control Control Control Control Control Control Control Control Control Control Control Control Control Control Control Control Control Control Control Control Control Control Control Control Contro



#### METRO ISTANBUL Line

## Line Based Monthly Passenger Figures in 2024

T5 Eminonu - Alibeykoy Tram Line



#### F1 Taksim - Kabatas Funicular Line



### **METRO ISTANBUL** Line Based Monthly Passenger Figures in 2024

F4 Bogazici University/Hisarustu - Asiyan Funicular Line



#### METRO Line Based Monthly Passenger Figures in 2024 **İSTANBUL** TF1 Macka - Taskisla Aerial Cable Car Line / TF2 Eyup - Piyer Loti Aerial Cable Car Line December January 144.920 127.252 February November $\bigcirc$ 149.554 157.950 March October 0 156.467 0 193.817 April 166.096 September 174.120 May O 184.608 August 183.687 June July 181.347 • 176.869