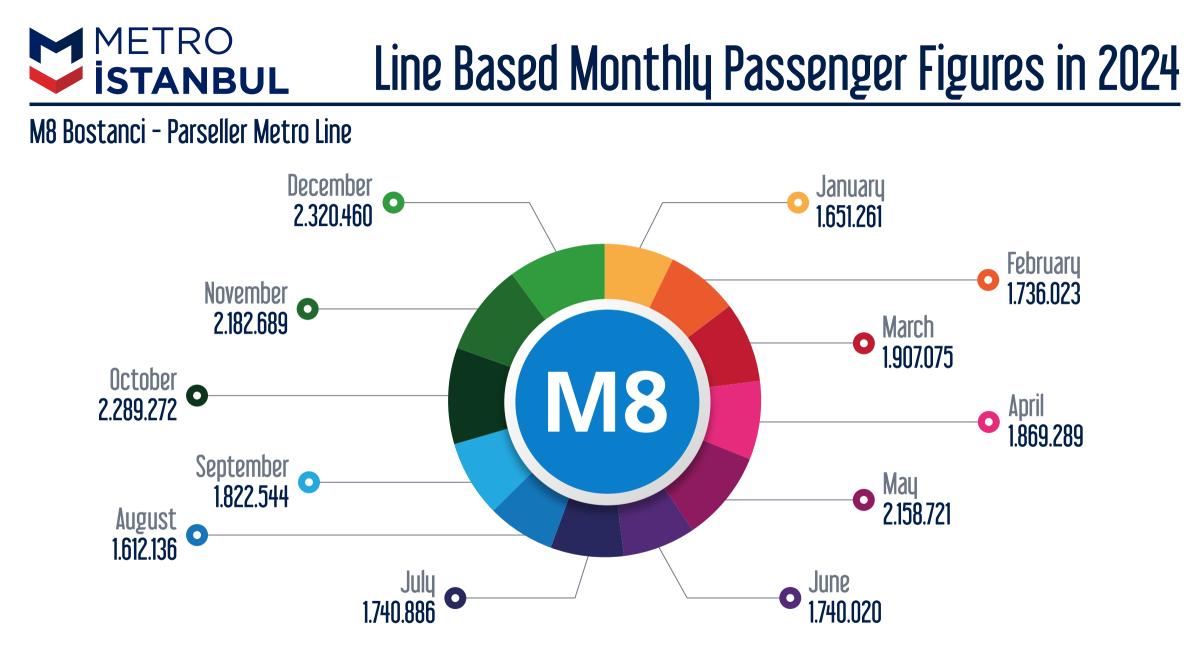

#### M1 Yenikapi - Ataturk Airport - Kirazli Metro Line



## **METRO ISTANBUL** Line Based Monthly Passenger Figures in 2024

M2 Yenikapi - Seyrantepe - Haciosman Metro Line



#### M3 Bakirkoy - Kayasehir Metro Line

İSTANBUL

**METRO** 



#### M4 Kadikoy - Sabiha Gokcen Airport Metro Line



#### **METRO** Line Based Monthly Passenger Figures in 2024 İSTANBUL M5 Uskudar - Samandira Metro Line January December 8.144.812 $( \circ$ 10.154.254 February 8.348.098 November 0 9.747.737 March October O 9.300.901 10.277.602 April 9.218.336 September 8.446.053 May August 7.501.355 0 10.190.746 July 7.895.130 June $\bullet$ 7.992.672

## **ISTANBUL** Line Based Monthly Passenger Figures in 2024

### M6 Levent - Bogazici U./Hisarustu Metro Line





## M7 Yildiz-Mahmutbey Metro Line







#### **METRO** Line Based Monthly Passenger Figures in 2024 **İSTANBUL** TI Kabatas - Bagcilar Tram Line December January 10.552.817 10.229.307 November o February 0.540.258 10.538.573 March 10.765.152 October 0 11.659.758 September April 10.661.491 10.546.682 August 10.494.854 May 11.739.464 0 0 July June 0 9.806.487 10.380.187



T3 Kadikoy - Moda Tram Line



# Example Control Control Control Control Control Control Control Control Control Control Control Control Control Control Control Control Control Control Control Control Control Control Control Control Control Control Control Control Control Control Control Control Control Control Control Control Control Control Control Control Control Control Control Control Control Control Control Control Control Control Control Control Contr