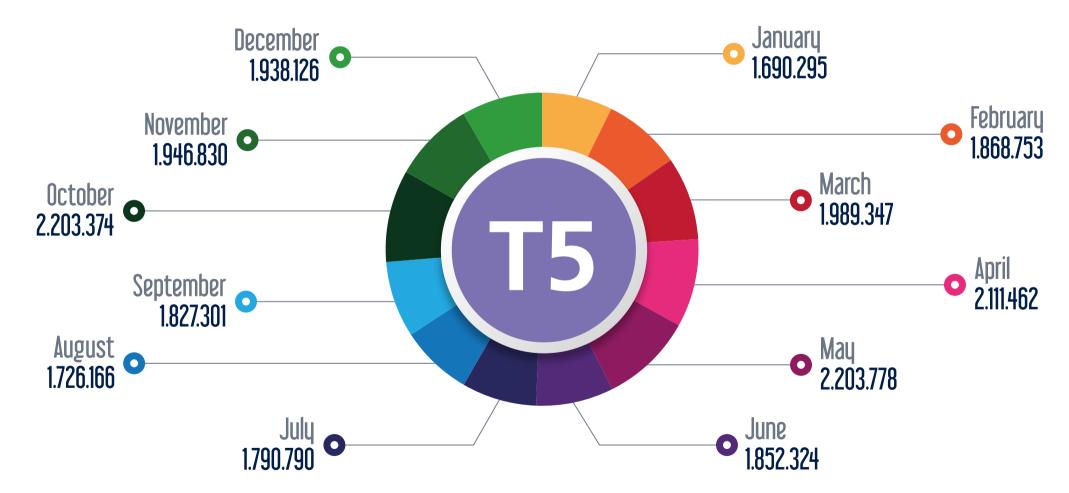

## Line Based Monthly Passenger Figures in 2024

T5 Eminonu - Alibeykoy Tram Line