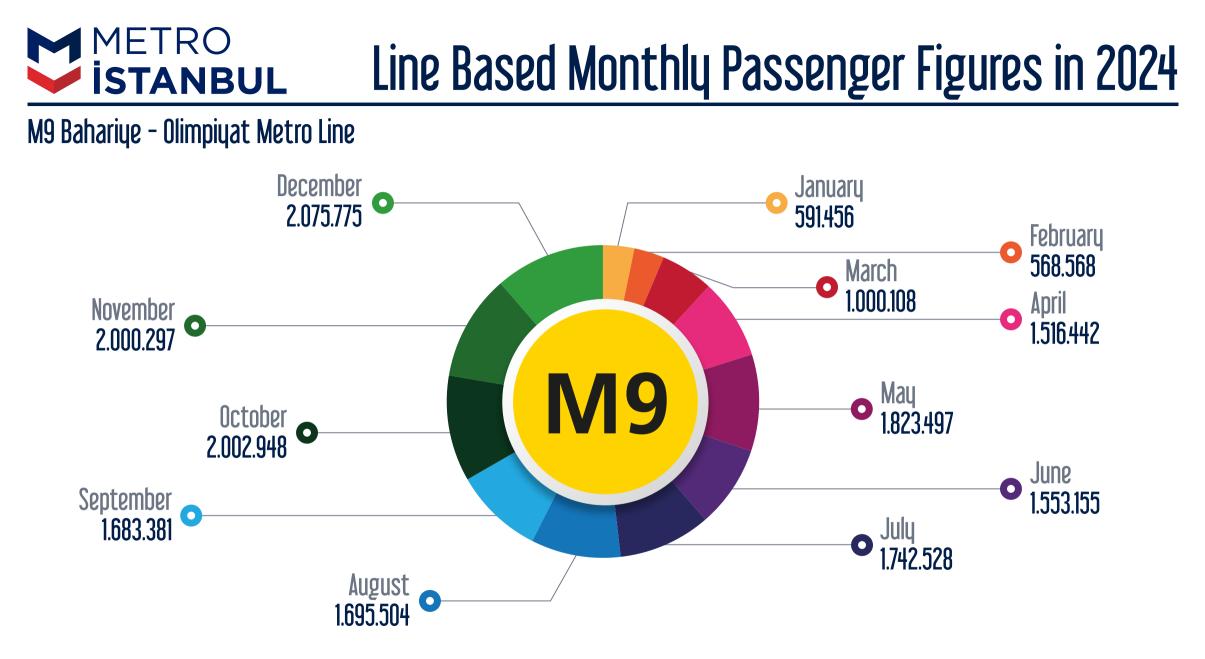

#### M1 Yenikapi - Ataturk Airport - Kirazli Metro Line



## **METRO ISTANBUL** Line Based Monthly Passenger Figures in 2024

M2 Yenikapi - Seyrantepe - Haciosman Metro Line



#### M3 Bakirkoy - Kayasehir Metro Line

İSTANBUL

**METRO** 



#### M4 Kadikoy - Sabiha Gokcen Airport Metro Line



#### **METRO** Line Based Monthly Passenger Figures in 2024 İSTANBUL M5 Uskudar - Samandira Metro Line January December 8.144.812 $( \circ$ 10.154.254 February 8.348.098 November 0 9.747.737 March October O 9.300.901 10.277.602 April 9.218.336 September 8.446.053 May August 7.501.355 0 10.190.746 July 7.895.130 June $\bullet$ 7.992.672

## **ISTANBUL** Line Based Monthly Passenger Figures in 2024

### M6 Levent - Bogazici U./Hisarustu Metro Line





## M7 Yildiz-Mahmutbey Metro Line







#### **METRO** Line Based Monthly Passenger Figures in 2024 **İSTANBUL** TI Kabatas - Bagcilar Tram Line December January 10.552.817 10.229.307 November o February 0.540.258 10.538.573 March 10.765.152 October 0 11.659.758 September April 10.661.491 10.546.682 August 10.494.854 May 11.739.464 0 0 July June 0 9.806.487 10.380.187



T3 Kadikoy - Moda Tram Line



# Example Control Control Control Control Control Control Control Control Control Control Control Control Control Control Control Control Control Control Control Control Control Control Control Control Control Control Control Control Control Control Control Control Control Control Control Control Control Control Control Control Control Control Control Control Control Control Control Control Control Control Control Control Control