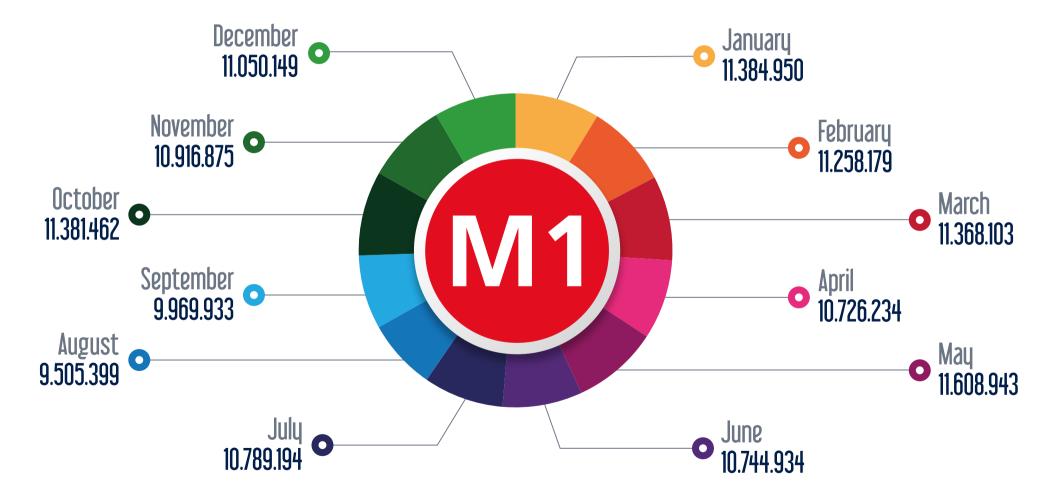

## **METRO ISTANBUL** Line Based Monthly Passenger Figures in 2024

M2 Yenikapi - Seyrantepe - Haciosman Metro Line