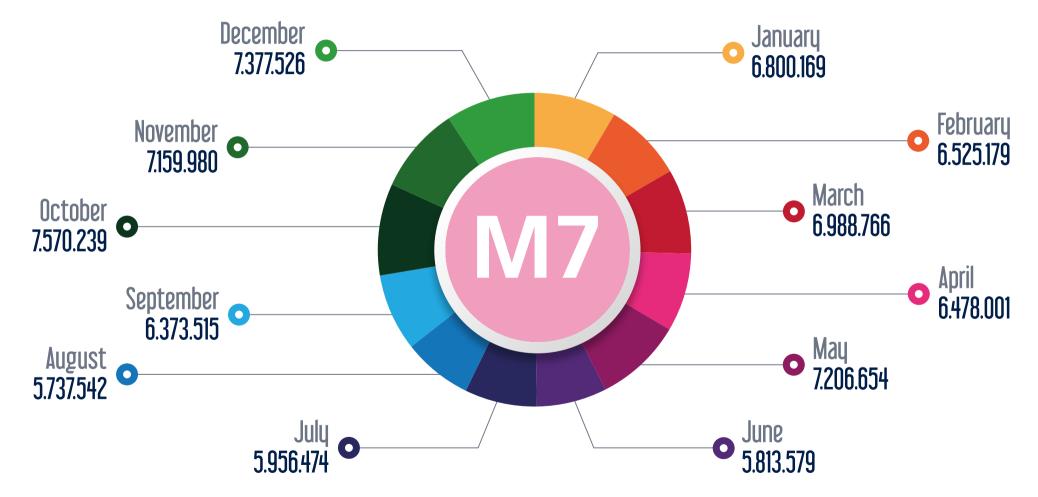

#### M1 Yenikapi - Ataturk Airport - Kirazli Metro Line



## **METRO ISTANBUL** Line Based Monthly Passenger Figures in 2024

M2 Yenikapi - Seyrantepe - Haciosman Metro Line



#### M3 Bakirkoy - Kayasehir Metro Line

İSTANBUL

**METRO** 



#### M4 Kadikoy - Sabiha Gokcen Airport Metro Line



#### **METRO** Line Based Monthly Passenger Figures in 2024 İSTANBUL M5 Uskudar - Samandira Metro Line January December 8.144.812 $( \circ$ 10.154.254 February 8.348.098 November 0 9.747.737 March October O 9.300.901 10.277.602 April 9.218.336 September 8.446.053 May August 7.501.355 0 10.190.746 July 7.895.130 June $\bullet$ 7.992.672

## **ISTANBUL** Line Based Monthly Passenger Figures in 2024

### M6 Levent - Bogazici U./Hisarustu Metro Line





## M7 Yildiz-Mahmutbey Metro Line







#### **METRO** Line Based Monthly Passenger Figures in 2024 **İSTANBUL** TI Kabatas - Bagcilar Tram Line December January 10.552.817 10.229.307 November o February 0.540.258 10.538.573 March 10.765.152 October 0 11.659.758 September April 10.661.491 10.546.682 August 10.494.854 May 11.739.464 0 0 July June 0 9.806.487 10.380.187



T3 Kadikoy - Moda Tram Line



# Example Control Control Control Control Control Control Control Control Control Control Control Control Control Control Control Control Control Control Control Control Control Control Control Control Control Control Control Control Control Control Control Control Control Control Control Control Control Control Control Control Control Control Control Control Control Control Control Control Control Control Control Control Con